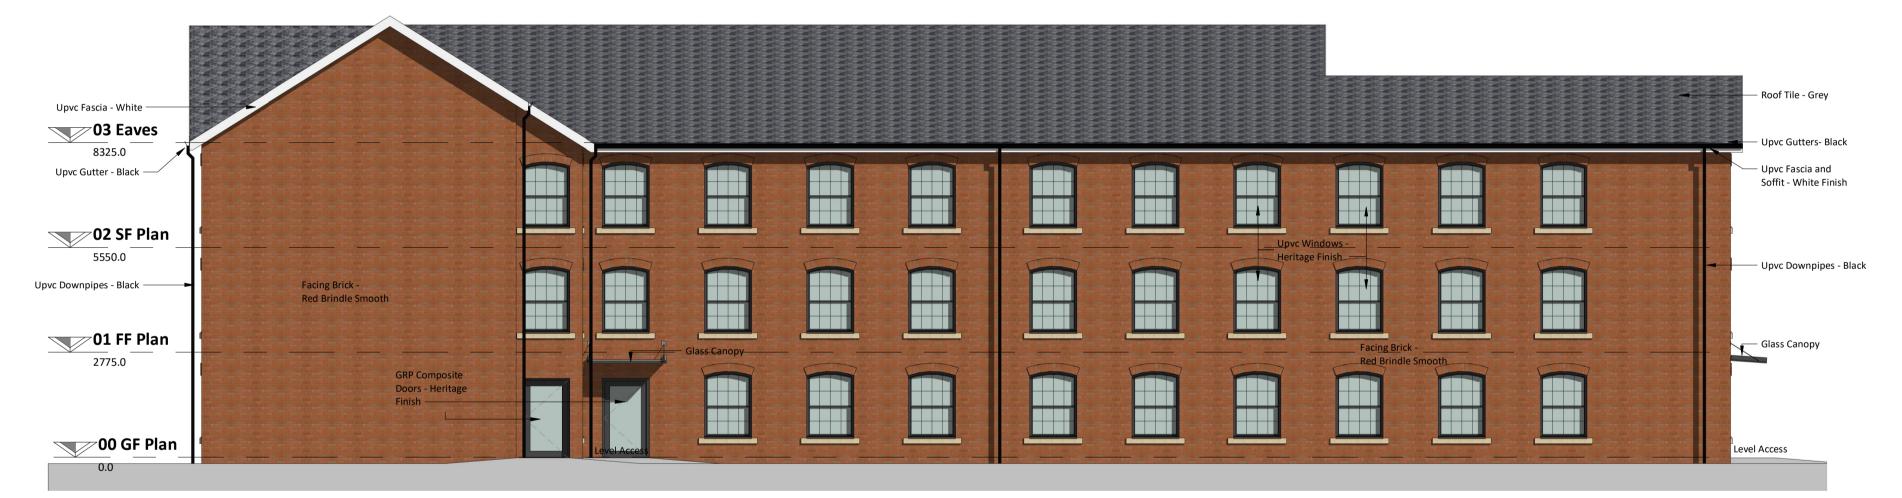

Roof tile - Grey — - Upvc Fascia - White 03 Eaves 8325.0 Upvc Windows - White 02 SF Plan 5550.0 Upvc Downpipes - Black - Upvc Windows - Heritage Finish 01 FF Plan \_\_\_\_\_2775.0 00 GF Plan

**Car Park Elevation** 1:100