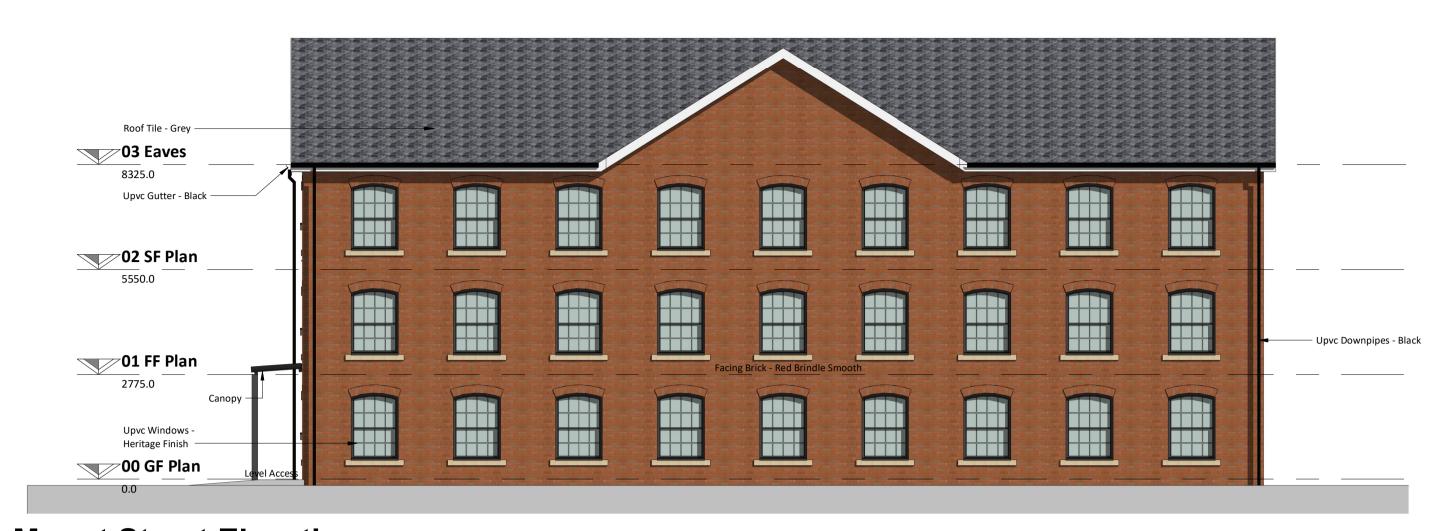

Roof tile - Grey — - Upvc Fascia - White 03 Eaves 8325.0 Upvc Windows - White 02 SF Plan 5550.0 Upvc Downpipes - Black - Upvc Windows - Heritage Finish 01 FF Plan \_\_\_\_\_2775.0 00 GF Plan

**Car Park Elevation** 1:100

**Mount Street Elevation** 

1:100



## **Gable Elevation South**

1:100



## **Gable Elevation North**

1:100



08.06.18 ED Amendments to scheme following dialogue with LPA. 07.06.18 ED Amendments to scheme following dialogue 21.12.17 ED Amendments to Flat layout and materiality 21.11.17 ED Amendments to scheme following client 08.11.17 ED Amendments to scheme following clients comments 06.11.17 ED Amendments to scheme following client meeting. 26.10.17 ED Layout amedned to suit overlooking distances 16.10.17 ED Third floor omitted. Floor plans amended and layout ad